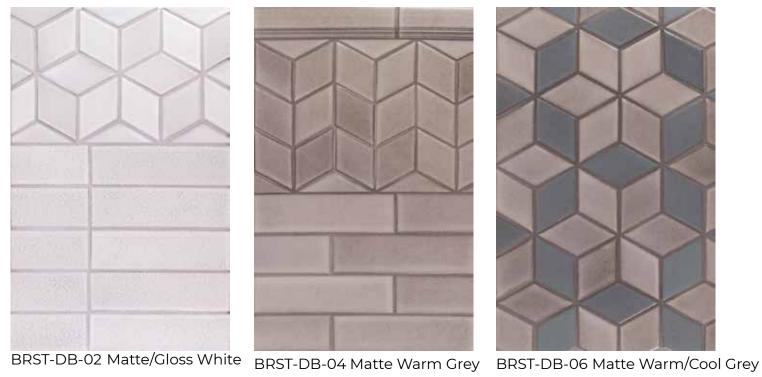

#### **BROWNSTONE DIAMONDS**

BRST-DIAGW Gloss White Diamond

BRST-DIAMW Matte White Diamond

BRST-DIAMWG Matte Warm Grey Diamond

BRST-DIAMCG Matte Cool Grey Diamond

BRST-CAPMWG Brownstone Cap 1<sup>3/4</sup> x 7<sup>3/4</sup> Matte Warm Grey

\* All Brownstone Caps may also be ordered with glazed ends.

Brownstone Trims are in stock and sold by the piece.

BRST-DB-01 Gloss White

BRST-DB-03 Matte Warm Grey

BRST-DB-05 Matte Cool Grey