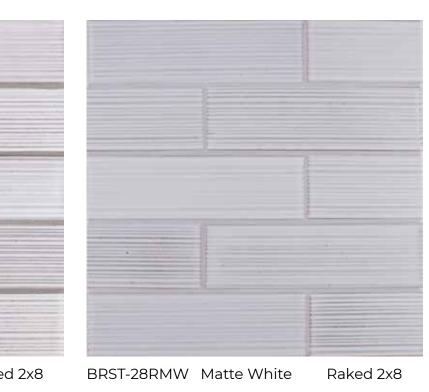

# **2x8 BROWNSTONE RAKED**

BRST-28RMWG Matte Warm Grey Raked 2x8 BRST-28RMCG Matte Cool Grey Raked 2x8