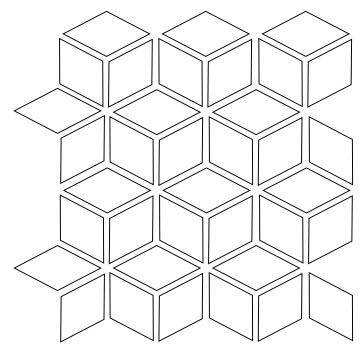

#### **BROWNSTONE DIAMONDS**

BRST-DIAGW Gloss White Diamond

BRST-DIAMW Matte White Diamond

BRST-DIAMWG Matte Warm Grey Diamond

BRST-DIAMCG Matte Cool Grey Diamond

## **BROWNSTONE DIAMOND PATTERNS\***

BRST-PAT01 Brownstone Diamond Pattern #1

BRST-PAT02 Brownstone Diamond Pattern #2

BRST-PAT03 Brownstone Diamond Pattern #3

Brownstone diamonds are a perfect option for floors or feature walls. You can order them either loose or face mounted in a mosaic pattern. Please send us a line drawing with your preferred color placement and allow 2 weeks for assembly.