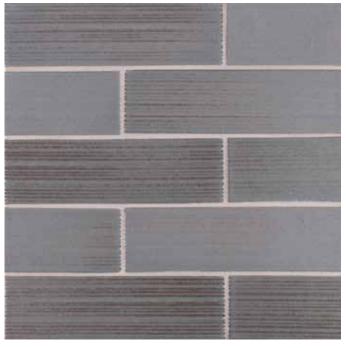

# **2x8 BROWNSTONE RAKED**

BRST-28RMWG Matte Warm Grey Raked 2x8 BRST-28RMCG Matte Cool Grey Raked 2x8