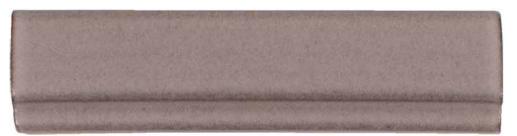

## **BROWNSTONE TRIMS**

**BRST-CAPGW** Brownstone Cap 1<sup>3/4</sup> x 7<sup>3/4</sup> Gloss White

**BRST-CAPMW** 

Brownstone Cap 1<sup>3/4</sup> x 7<sup>3/4</sup> Matte White

**BRST-CAPMCG** Brownstone Cap 1<sup>3/4</sup> x 7<sup>3/4</sup> Matte Cool Grey

BRST-CAPMWG Brownstone Cap 1<sup>3/4</sup> x 7<sup>3/4</sup> Matte Warm Grey

\* All Brownstone Caps may also be ordered with glazed ends.

Brownstone Trims are in stock and sold by the piece.

BRST-DB-01 Gloss White