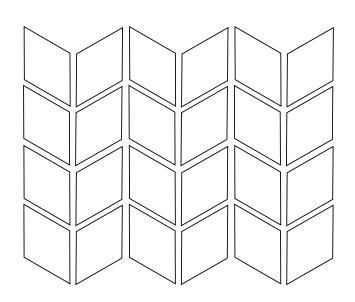

# 2x8 BROWNSTONE SMOOTH

BRST-28SMW Matte White

Smooth 2x8

BRST-28SMWG Matte Warm Grey Smooth 2x8 BRST-28SMCG Matte Cool Grey Smooth 2x8

## **2x8 BROWNSTONE BRICK**

BRST-28BMWG Matte Warm Grey Brick 2x8 BRST-28BMCG Matte Cool Grey Brick 2x8

# **2x8 BROWNSTONE RAKED**

BRST-28RMWG Matte Warm Grey Raked 2x8 BRST-28RMCG Matte Cool Grey Raked 2x8