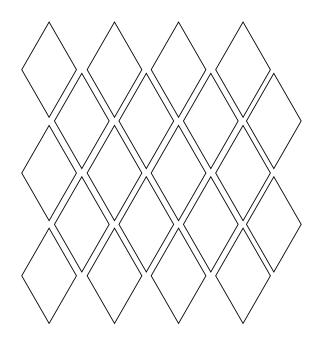

#### **BROWNSTONE DIAMONDS**

BRST-DIAGW Gloss White Diamond

BRST-DIAMW Matte White Diamond

BRST-DIAMWG Matte Warm Grey Diamond

BRST-DIAMCG Matte Cool Grey Diamond

## **BROWNSTONE DIAMOND PATTERNS\***

BRST-PAT01 Brownstone Diamond Pattern #1

BRST-PAT02 Brownstone Diamond Pattern #2

BRST-PAT03 Brownstone Diamond Pattern #3

Brownstone diamonds are a perfect option for floors or feature walls. You can order them either loose or face mounted in a mosaic pattern. Please send us a line drawing with your preferred color placement and allow 2 weeks for assembly.