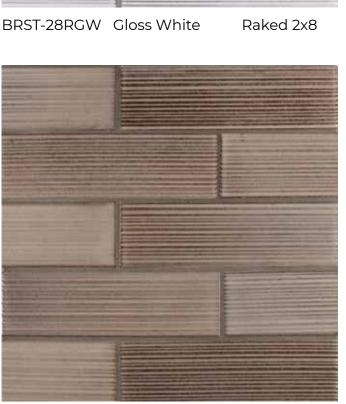

# **2x8 BROWNSTONE RAKED**

BRST-28RMWG Matte Warm Grey Raked 2x8 BRST-28RMCG Matte Cool Grey Raked 2x8