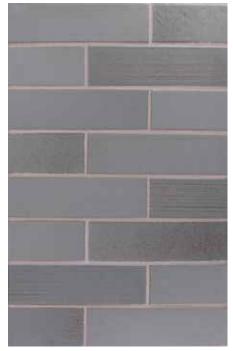

# 2x8 BROWNSTONE SMOOTH

BRST-28SMW Matte White

Smooth 2x8

BRST-28SMWG Matte Warm Grey Smooth 2x8 BRST-28SMCG Matte Cool Grey Smooth 2x8

## **2x8 BROWNSTONE BRICK**

BRST-28BMWG Matte Warm Grey Brick 2x8 BRST-28BMCG Matte Cool Grey Brick 2x8

# **2x8 BROWNSTONE RAKED**

BRST-28RMWG Matte Warm Grey Raked 2x8 BRST-28RMCG Matte Cool Grey Raked 2x8