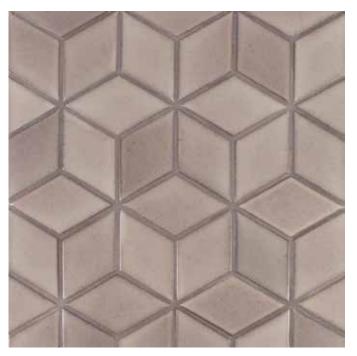

#### **BROWNSTONE DIAMONDS**

BRST-DIAGW Gloss White Diamond

BRST-DIAMW Matte White Diamond

BRST-DIAMWG Matte Warm Grey Diamond

BRST-DIAMCG Matte Cool Grey Diamond

## **BROWNSTONE DIAMOND PATTERNS\***

BRST-PAT01 Brownstone Diamond Pattern #1

BRST-PAT02 Brownstone Diamond Pattern #2

BRST-PAT03 Brownstone Diamond Pattern #3

Brownstone diamonds are a perfect option for floors or feature walls. You can order them either loose or face mounted in a mosaic pattern. Please send us a line drawing with your preferred color placement and allow 2 weeks for assembly.