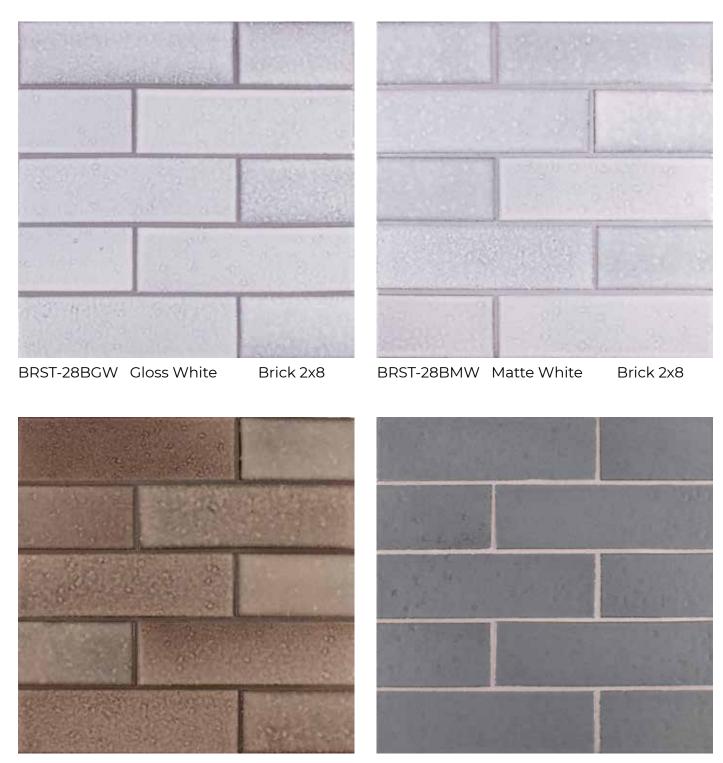

# 2x8 BROWNSTONE SMOOTH

BRST-28SMW Matte White

Smooth 2x8

BRST-28SMWG Matte Warm Grey Smooth 2x8 BRST-28SMCG Matte Cool Grey Smooth 2x8

## **2x8 BROWNSTONE BRICK**

BRST-28BMWG Matte Warm Grey Brick 2x8 BRST-28BMCG Matte Cool Grey Brick 2x8