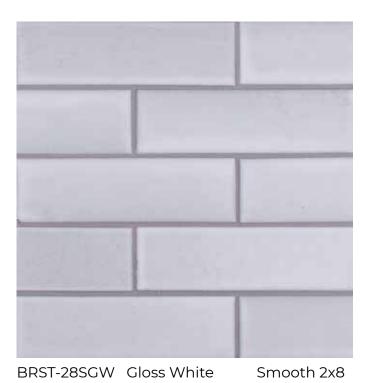

# 2x8 BROWNSTONE SMOOTH

BRST-28SMW Matte White

Smooth 2x8

BRST-28SMWG Matte Warm Grey Smooth 2x8 BRST-28SMCG Matte Cool Grey Smooth 2x8