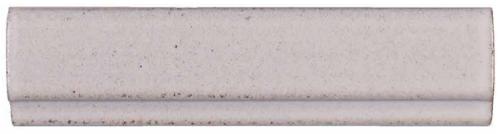

## **BROWNSTONE TRIMS**

**BRST-CAPGW** Brownstone Cap 1<sup>3/4</sup> x 7<sup>3/4</sup> Gloss White

**BRST-CAPMW** 

Brownstone Cap 1<sup>3/4</sup> x 7<sup>3/4</sup> Matte White

**BRST-CAPMCG** Brownstone Cap 1<sup>3/4</sup> x 7<sup>3/4</sup> Matte Cool Grey

BRST-CAPMWG Brownstone Cap 1<sup>3/4</sup> x 7<sup>3/4</sup> Matte Warm Grey

\* All Brownstone Caps may also be ordered with glazed ends.

Brownstone Trims are in stock and sold by the piece.

BRST-DB-01 Gloss White