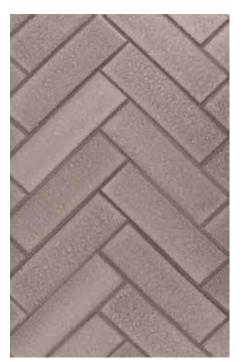

#### **BROWNSTONE DIAMONDS**

BRST-DIAGW Gloss White Diamond

BRST-DIAMW Matte White Diamond

BRST-DIAMWG Matte Warm Grey Diamond

BRST-DIAMCG Matte Cool Grey Diamond

## **BROWNSTONE DIAMOND PATTERNS\***

BRST-PAT01 Brownstone Diamond Pattern #1

BRST-PAT02 Brownstone Diamond Pattern #2

BRST-PAT03 Brownstone Diamond Pattern #3

Brownstone diamonds are a perfect option for floors or feature walls. You can order them either loose or face mounted in a mosaic pattern. Please send us a line drawing with your preferred color placement and allow 2 weeks for assembly.