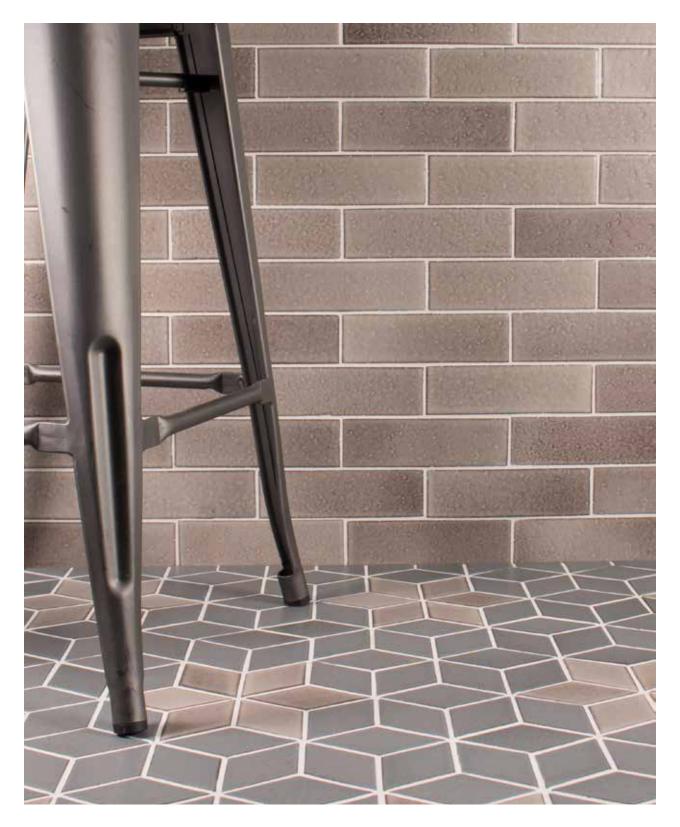

## **2x8 BROWNSTONE BRICK**

BRST-28BMWG Matte Warm Grey Brick 2x8 BRST-28BMCG Matte Cool Grey Brick 2x8

#### **BROWNSTONE DIAMONDS**

BRST-DIAGW Gloss White Diamond

BRST-DIAMW Matte White Diamond

BRST-DIAMWG Matte Warm Grey Diamond

BRST-DIAMCG Matte Cool Grey Diamond

## **BROWNSTONE DIAMOND PATTERNS\***

BRST-PAT01 Brownstone Diamond Pattern #1

BRST-PAT02 Brownstone Diamond Pattern #2

BRST-PAT03 Brownstone Diamond Pattern #3

Brownstone diamonds are a perfect option for floors or feature walls. You can order them either loose or face mounted in a mosaic pattern. Please send us a line drawing with your preferred color placement and allow 2 weeks for assembly.