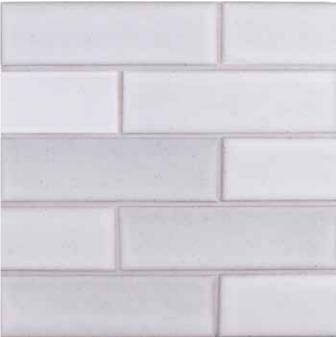

The Brownstone series is In Stock which allows most orders to be shipped within 5 business days.

- There are 4 glaze colors available; Gloss White, Matte White, Matte Warm Gray and Matte Cool Gray.
- The 2x8 Field has 3 surface options; Smooth, Brick and Raked
- Mosaic Diamonds are available either loose or face mounted in your choice of 3 patterns
- Mini Quarter Round and Cap trims are sold by the piece