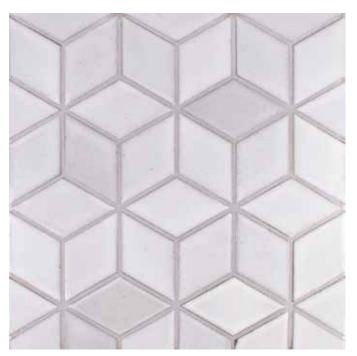

#### **BROWNSTONE DIAMONDS**

BRST-DIAGW Gloss White Diamond

BRST-DIAMW Matte White Diamond

BRST-DIAMWG Matte Warm Grey Diamond

BRST-DIAMCG Matte Cool Grey Diamond

## **BROWNSTONE DIAMOND PATTERNS\***

BRST-PAT01 Brownstone Diamond Pattern #1

BRST-PAT02 Brownstone Diamond Pattern #2

BRST-PAT03 Brownstone Diamond Pattern #3

Brownstone diamonds are a perfect option for floors or feature walls. You can order them either loose or face mounted in a mosaic pattern. Please send us a line drawing with your preferred color placement and allow 2 weeks for assembly.