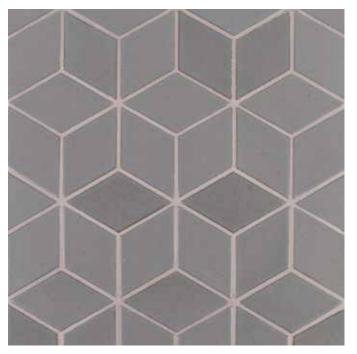

#### **BROWNSTONE DIAMONDS**

BRST-DIAGW Gloss White Diamond

BRST-DIAMW Matte White Diamond

BRST-DIAMWG Matte Warm Grey Diamond

BRST-DIAMCG Matte Cool Grey Diamond

## **BROWNSTONE DIAMOND PATTERNS\***

BRST-PAT01 Brownstone Diamond Pattern #1

BRST-PAT02 Brownstone Diamond Pattern #2

BRST-PAT03 Brownstone Diamond Pattern #3

Brownstone diamonds are a perfect option for floors or feature walls. You can order them either loose or face mounted in a mosaic pattern. Please send us a line drawing with your preferred color placement and allow 2 weeks for assembly.