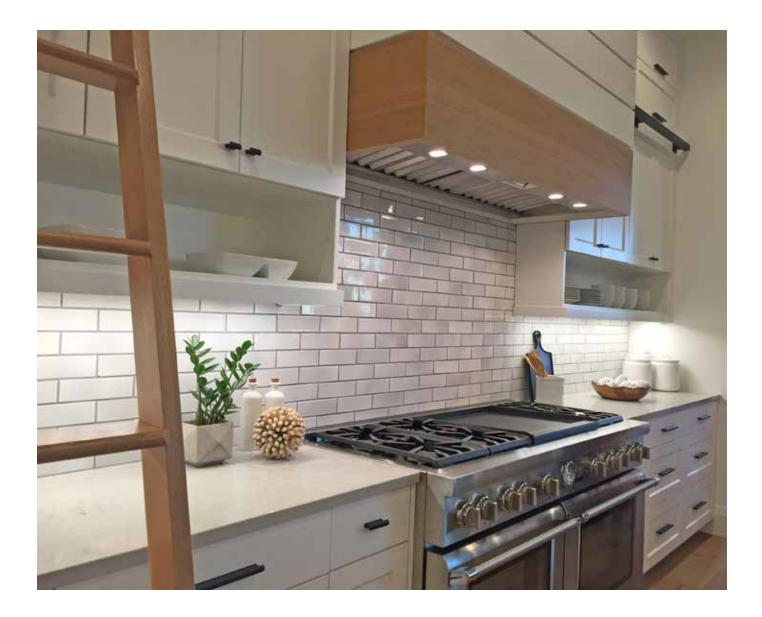

The magic of a Brownstone installation is in the rich variation of its glazes and surfaces. Applied over a layer of red clay these glazes capture that warmth and allow it to radiate through on the edges of each tile and the ridges and high points of the textures.

Brownstone's sophisticated palette, textures and trims are perfect for both residential and commercial applications.

Pratt + Larson has been making hand crafted tile in Portland, OR since 1982. Our tile is available for purchase through our network of partners throughout the US and Canada.