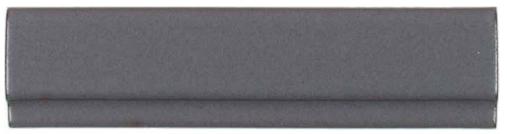

## **BROWNSTONE TRIMS**

**BRST-CAPGW** Brownstone Cap 1<sup>3/4</sup> x 7<sup>3/4</sup> Gloss White

**BRST-CAPMW** 

Brownstone Cap 1<sup>3/4</sup> x 7<sup>3/4</sup> Matte White

**BRST-CAPMCG** Brownstone Cap 1<sup>3/4</sup> x 7<sup>3/4</sup> Matte Cool Grey

BRST-CAPMWG Brownstone Cap 1<sup>3/4</sup> x 7<sup>3/4</sup> Matte Warm Grey

\* All Brownstone Caps may also be ordered with glazed ends.

Brownstone Trims are in stock and sold by the piece.

BRST-DB-01 Gloss White