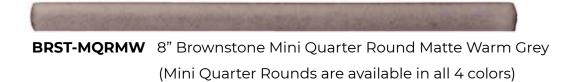

## **BROWNSTONE TRIMS**

**BRST-CAPGW** Brownstone Cap 1<sup>3/4</sup> x 7<sup>3/4</sup> Gloss White

**BRST-CAPMW** 

Brownstone Cap 1<sup>3/4</sup> x 7<sup>3/4</sup> Matte White

**BRST-CAPMCG** Brownstone Cap 1<sup>3/4</sup> x 7<sup>3/4</sup> Matte Cool Grey

BRST-CAPMWG Brownstone Cap 1<sup>3/4</sup> x 7<sup>3/4</sup> Matte Warm Grey

\* All Brownstone Caps may also be ordered with glazed ends.

Brownstone Trims are in stock and sold by the piece.

BRST-DB-01 Gloss White