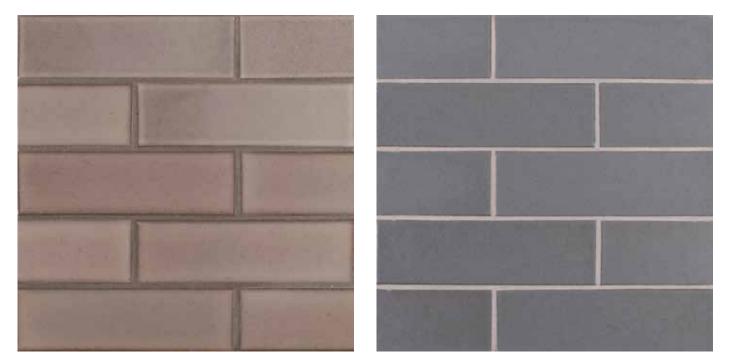

## **2x8 BROWNSTONE BRICK**

BRST-28BMWG Matte Warm Grey Brick 2x8 BRST-28BMCG Matte Cool Grey Brick 2x8

# **2x8 BROWNSTONE RAKED**

BRST-28RMWG Matte Warm Grey Raked 2x8 BRST-28RMCG Matte Cool Grey Raked 2x8