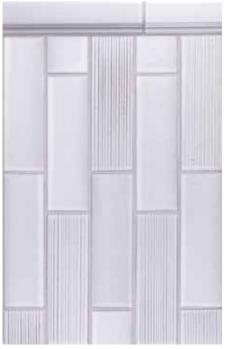

# 2x8 BROWNSTONE SMOOTH

BRST-28SMW Matte White

Smooth 2x8

BRST-28SMWG Matte Warm Grey Smooth 2x8 BRST-28SMCG Matte Cool Grey Smooth 2x8

## **2x8 BROWNSTONE BRICK**

BRST-28BMWG Matte Warm Grey Brick 2x8 BRST-28BMCG Matte Cool Grey Brick 2x8

# **2x8 BROWNSTONE RAKED**

BRST-28RMWG Matte Warm Grey Raked 2x8 BRST-28RMCG Matte Cool Grey Raked 2x8