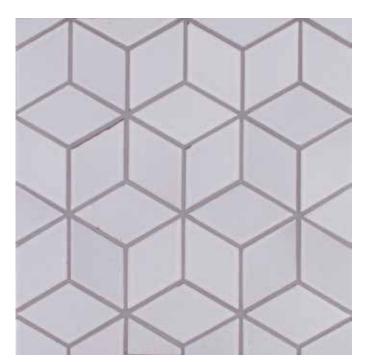

#### **BROWNSTONE DIAMONDS**

BRST-DIAGW Gloss White Diamond

BRST-DIAMW Matte White Diamond

BRST-DIAMWG Matte Warm Grey Diamond

BRST-DIAMCG Matte Cool Grey Diamond

## **BROWNSTONE DIAMOND PATTERNS\***

BRST-PAT01 Brownstone Diamond Pattern #1

BRST-PAT02 Brownstone Diamond Pattern #2

BRST-PAT03 Brownstone Diamond Pattern #3

Brownstone diamonds are a perfect option for floors or feature walls. You can order them either loose or face mounted in a mosaic pattern. Please send us a line drawing with your preferred color placement and allow 2 weeks for assembly.