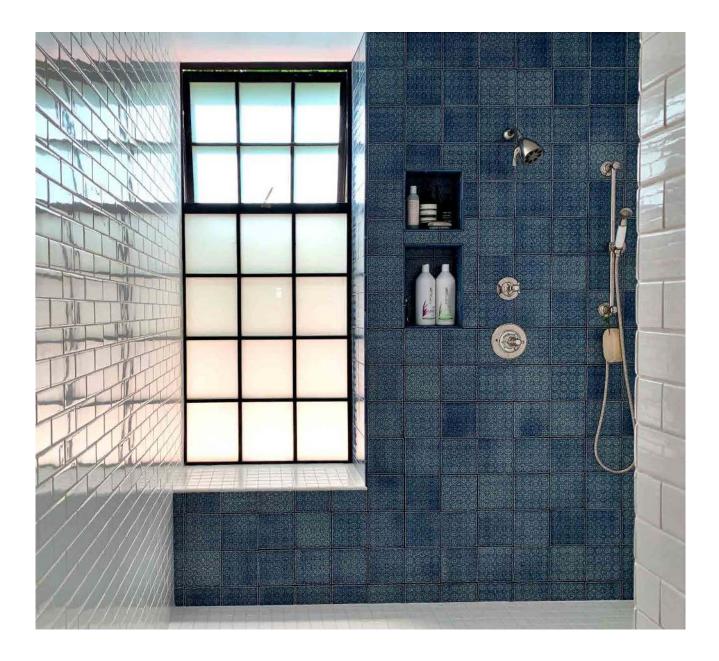

### **EMBOSSED**

Our Embossed series uses boldly carved lines to create delightful patterns. These gorgeous tiles are available in any of our glaze colors or may be hand painted using our Polywash technique. In a single color, glazes will melt and pool in the recesses of the design. Opaque glazes may subdue the pattern, while translucent glazes can accentuate it. These beautiful patterns can be further enhanced when hand painted, allowing you to add an accent color to the depths of the carving.