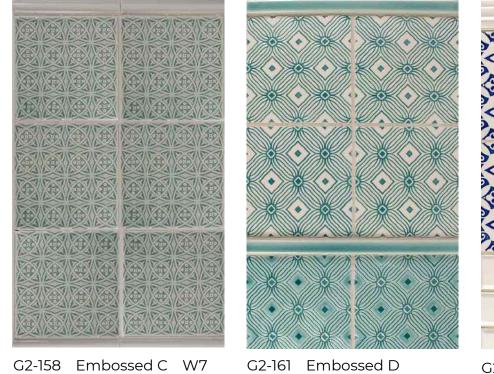

PW1 w/Island, W61

G2-163 Embossed B PW1 w/Cobalt

G2-155 Embossed A PW1 w/Marigold

G2-160 Embossed D PW1 w/Glacier

G2-156 Embossed B PW1 w/Leaf

G2-149 Embossed D PW1 w/Silver

G2-148 Embossed C W82

G2-157 Embossed A W50