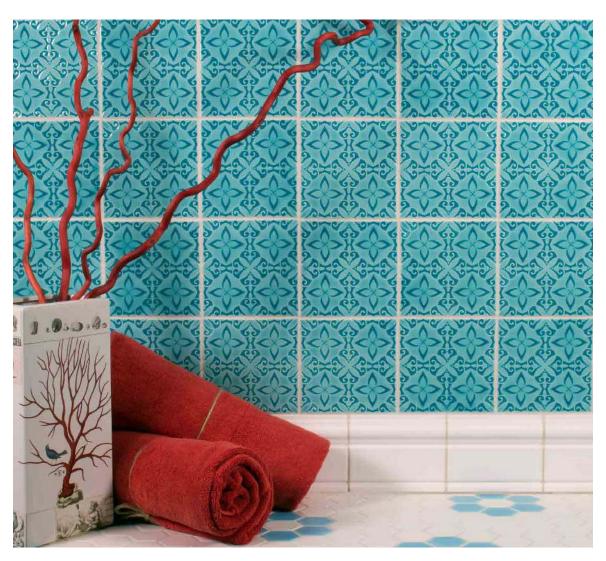

### **EMBOSSED**

Our Embossed series uses boldly carved lines to create delightful patterns. These gorgeous tiles are available in any of our glaze colors or may be hand painted using our Polywash technique. In a single color, glazes will melt and pool in the recesses of the design. Opaque glazes may subdue the pattern, while translucent glazes can accentuate it. These beautiful patterns can be further enhanced when hand painted, allowing you to add an accent color to the depths of the carving.

## POLYWASH

Enhance the design elements of any Embossed pattern by using our handpainted, Polywash technique.

Choose from any of the 16 gorgeous accent colors shown below. Each pattern will hold the color in its own way, fine lines hold less color and deep lines hold more.