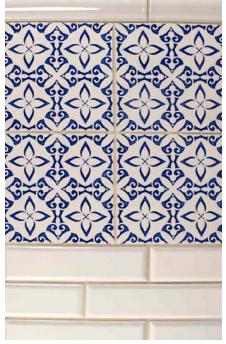

PW1 w/Island, W61

G2-163 Embossed B PW1 w/Cobalt

G2-155 Embossed A PW1 w/Marigold

G2-160 Embossed D PW1 w/Glacier

G2-156 Embossed B PW1 w/Leaf

G2-149 Embossed D PW1 w/Silver

G2-148 Embossed C W82

G2-157 Embossed A W50

### **EMBOSSED 6×6 PATTERNS**

Embossed A EM-66XA

Embossed C EM-66XC

Embossed B EM-66XB

Embossed D EM-66XD