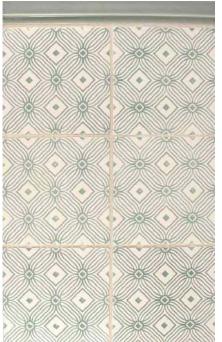

PW1 w/Island, W61

G2-163 Embossed B PW1 w/Cobalt

G2-155 Embossed A PW1 w/Marigold

G2-160 Embossed D PW1 w/Glacier

G2-156 Embossed B PW1 w/Leaf

G2-149 Embossed D PW1 w/Silver

G2-148 Embossed C W82

G2-157 Embossed A W50

### **EMBOSSED 6×6 PATTERNS**

Embossed A EM-66XA

Embossed C EM-66XC

Embossed B EM-66XB

Embossed D EM-66XD