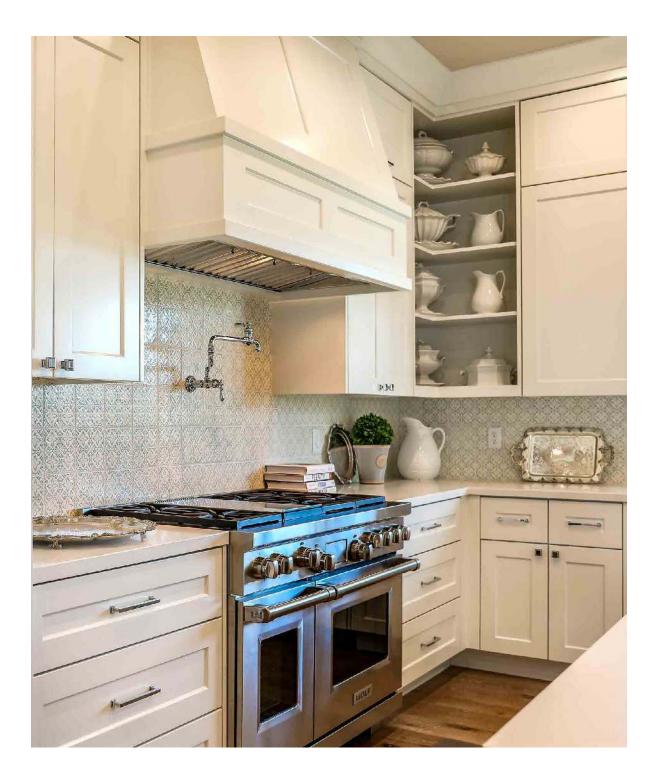

### **EMBOSSED**

Our Embossed series uses boldly carved lines to create delightful patterns. These gorgeous tiles are available in any of our glaze colors or may be hand painted using our Polywash technique. In a single color, glazes will melt and pool in the recesses of the design. Opaque glazes may subdue the pattern, while translucent glazes can accentuate it. These beautiful patterns can be further enhanced when hand painted, allowing you to add an accent color to the depths of the carving.

## POLYWASH

Enhance the design elements of any Embossed pattern by using our handpainted, Polywash technique.

Choose from any of the 16 gorgeous accent colors shown below. Each pattern will hold the color in its own way, fine lines hold less color and deep lines hold more.