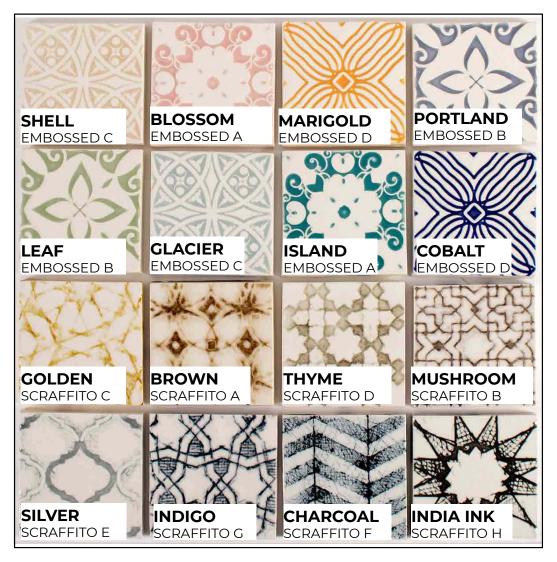

PW1 w/Island, W61

G2-163 Embossed B PW1 w/Cobalt

G2-155 Embossed A PW1 w/Marigold

G2-160 Embossed D PW1 w/Glacier

G2-156 Embossed B PW1 w/Leaf

G2-149 Embossed D PW1 w/Silver

G2-148 Embossed C W82

G2-157 Embossed A W50

## POLYWASH

Enhance the design elements of any Embossed pattern by using our handpainted, Polywash technique.

Choose from any of the 16 gorgeous accent colors shown below. Each pattern will hold the color in its own way, fine lines hold less color and deep lines hold more.

The palette below uses W1 as the over glaze which is clear, allowing these accent colors to shine and sparkle. Changing the over-glaze adds a wash of color over the whole tile. With a darker over-glaze some of the accent colors can be obscured. The more contrast between the accent and the over glaze the better the pattern will stand out.

### Polywash 1 Palette