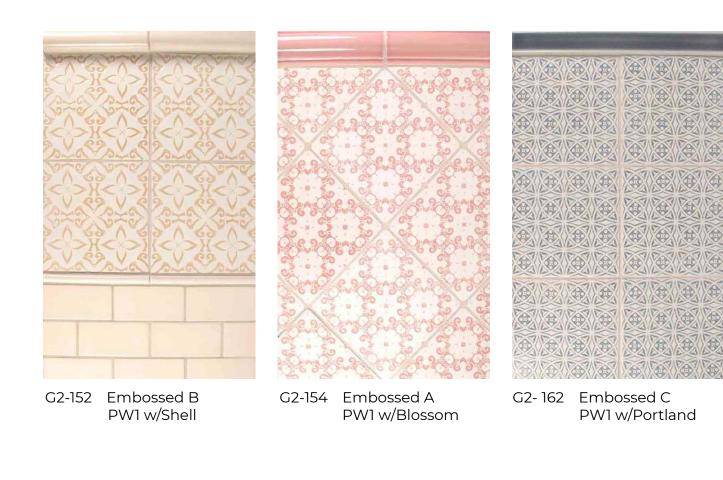

PW1 w/Island, W61

G2-163 Embossed B PW1 w/Cobalt

G2-155 Embossed A PW1 w/Marigold

G2-160 Embossed D PW1 w/Glacier

G2-156 Embossed B PW1 w/Leaf

G2-149 Embossed D PW1 w/Silver

G2-148 Embossed C W82

G2-157 Embossed A W50