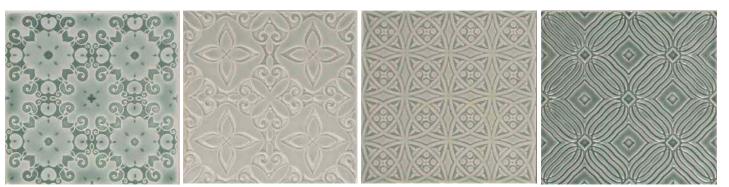

# **EMBOSSED**

### **EMBOSSED**

Our Embossed series uses boldly carved lines to create delightful patterns. These gorgeous tiles are available in any of our glaze colors or may be hand painted using our Polywash technique. In a single color, glazes will melt and pool in the recesses of the design. Opaque glazes may subdue the pattern, while translucent glazes can accentuate it. These beautiful patterns can be further enhanced when hand painted, allowing you to add an accent color to the depths of the carving.

### **EMBOSSED 6×6 PATTERNS**

Embossed A EM-66XA

Embossed C EM-66XC

Embossed B EM-66XB

Embossed D EM-66XD