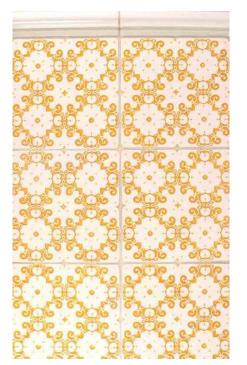

PW1 w/Island, W61

G2-163 Embossed B PW1 w/Cobalt

G2-155 Embossed A PW1 w/Marigold

G2-160 Embossed D PW1 w/Glacier

G2-156 Embossed B PW1 w/Leaf

G2-149 Embossed D PW1 w/Silver

G2-148 Embossed C W82

G2-157 Embossed A W50

### **EMBOSSED 6×6 PATTERNS**

Embossed A EM-66XA

Embossed C EM-66XC

Embossed B EM-66XB

Embossed D EM-66XD