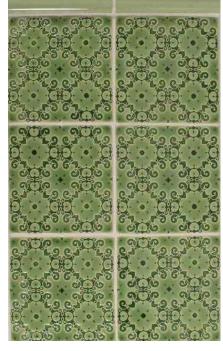

### **EMBOSSED**

Our Embossed series uses boldly carved lines to create delightful patterns. These gorgeous tiles are available in any of our glaze colors or may be hand painted using our Polywash technique. In a single color, glazes will melt and pool in the recesses of the design. Opaque glazes may subdue the pattern, while translucent glazes can accentuate it. These beautiful patterns can be further enhanced when hand painted, allowing you to add an accent color to the depths of the carving.

## POLYWASH

Enhance the design elements of any Embossed pattern by using our handpainted, Polywash technique.

Choose from any of the 16 gorgeous accent colors shown below. Each pattern will hold the color in its own way, fine lines hold less color and deep lines hold more.

The palette below uses W1 as the over glaze which is clear, allowing these accent colors to shine and sparkle. Changing the over-glaze adds a wash of color over the whole tile. With a darker over-glaze some of the accent colors can be obscured. The more contrast between the accent and the over glaze the better the pattern will stand out.

Polywash tiles are hand crafted and hand painted. Range and variation in color is to be expected.