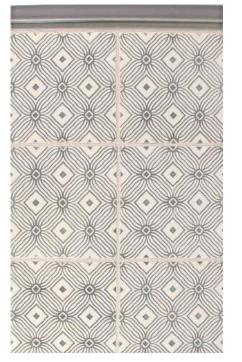

### **EMBOSSED**

Our Embossed series uses boldly carved lines to create delightful patterns. These gorgeous tiles are available in any of our glaze colors or may be hand painted using our Polywash technique. In a single color, glazes will melt and pool in the recesses of the design. Opaque glazes may subdue the pattern, while translucent glazes can accentuate it. These beautiful patterns can be further enhanced when hand painted, allowing you to add an accent color to the depths of the carving.

## POLYWASH

Enhance the design elements of any Embossed pattern by using our handpainted, Polywash technique.

Choose from any of the 16 gorgeous accent colors shown below. Each pattern will hold the color in its own way, fine lines hold less color and deep lines hold more.

The palette below uses W1 as the over glaze which is clear, allowing these accent colors to shine and sparkle. Changing the over-glaze adds a wash of color over the whole tile. With a darker over-glaze some of the accent colors can be obscured. The more contrast between the accent and the over glaze the better the pattern will stand out.

Polywash tiles are hand crafted and hand painted. Range and variation in color is to be expected.