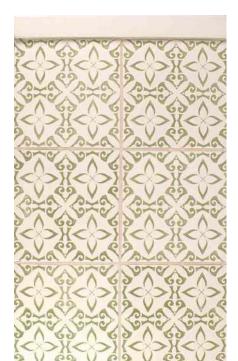

PW1 w/Island, W61

G2-163 Embossed B PW1 w/Cobalt

G2-155 Embossed A PW1 w/Marigold

G2-160 Embossed D PW1 w/Glacier

G2-156 Embossed B PW1 w/Leaf

G2-149 Embossed D PW1 w/Silver

G2-148 Embossed C W82

G2-157 Embossed A W50

### **EMBOSSED 6×6 PATTERNS**

Embossed A EM-66XA

Embossed C EM-66XC

Embossed B EM-66XB

Embossed D EM-66XD