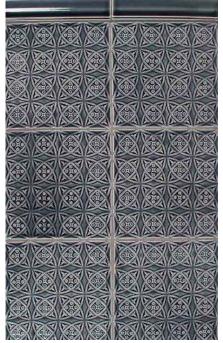

### **EMBOSSED**

Our Embossed series uses boldly carved lines to create delightful patterns. These gorgeous tiles are available in any of our glaze colors or may be hand painted using our Polywash technique. In a single color, glazes will melt and pool in the recesses of the design. Opaque glazes may subdue the pattern, while translucent glazes can accentuate it. These beautiful patterns can be further enhanced when hand painted, allowing you to add an accent color to the depths of the carving.

## POLYWASH

Enhance the design elements of any Embossed pattern by using our handpainted, Polywash technique.

Choose from any of the 16 gorgeous accent colors shown below. Each pattern will hold the color in its own way, fine lines hold less color and deep lines hold more.

The palette below uses W1 as the over glaze which is clear, allowing these accent colors to shine and sparkle. Changing the over-glaze adds a wash of color over the whole tile. With a darker over-glaze some of the accent colors can be obscured. The more contrast between the accent and the over glaze the better the pattern will stand out.

Polywash tiles are hand crafted and hand painted. Range and variation in color is to be expected.