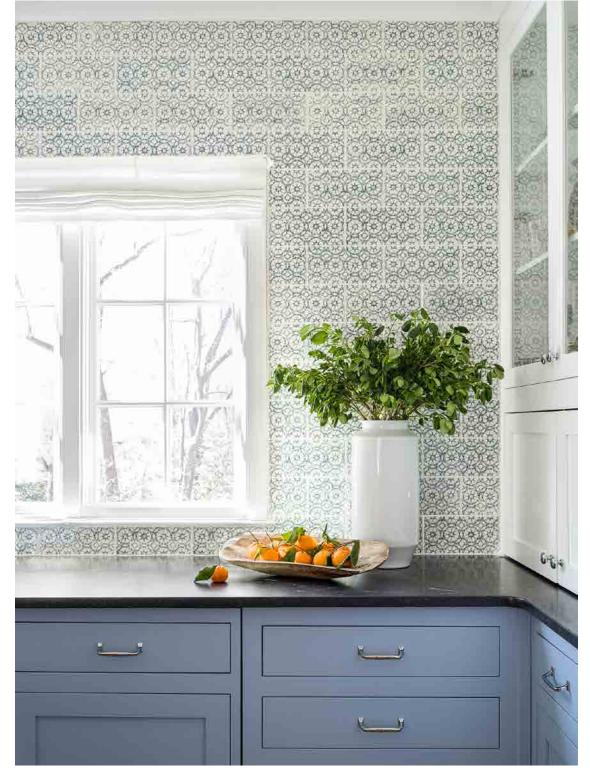

x8



SC-88XD Scraffito D 8x8





### POLYWASH

Enhance the design elements of any Scraffito pattern by using our handpainted, Polywash technique.

Choose from any of the 16 gorgeous accent colors shown below. Each pattern will hold the color in its own way, fine lines hold less color and deep lines hold more.

The palette below uses W1 as the over glaze which is clear, allowing these accent colors to shine and sparkle. Changing the over-glaze adds a wash of color over the whole tile. With a darker over-glaze some of the accent colors can be obscured. The more contrast between the accent and the over glaze the better the pattern will stand out.

Polywash tiles are hand crafted and hand painted. Range and variation in color is to be expected.



Polywash 1 Palette







# PRATT + LARSON



Scraffito C 5×10 PW1 w/Indigo