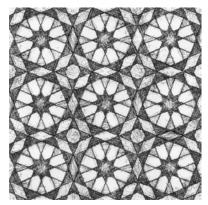

#### SCRAFFITO

The Scraffito series is inspired by the ancient technique in which a surface layer is scratched to reveal a ground of contrasting color. These original designs were hand carved giving the lines a beautiful, drawn quality rarely captured in ceramic tile. Incorporating Scraffito into your project will allow you to create a field of gorgeous, overall pattern.

Scraffito is available in any of our glaze colors or may be hand painted using our Polywash technique. In a single color, glazes will melt and pool in the recesses of the design. More opaque glazes can hide the pattern, while translucent glazes can emphasize the lines. These designs can be further enhanced when hand painted. Each tile holds color in its own way, fine lines hold less color and deep lines hold more.