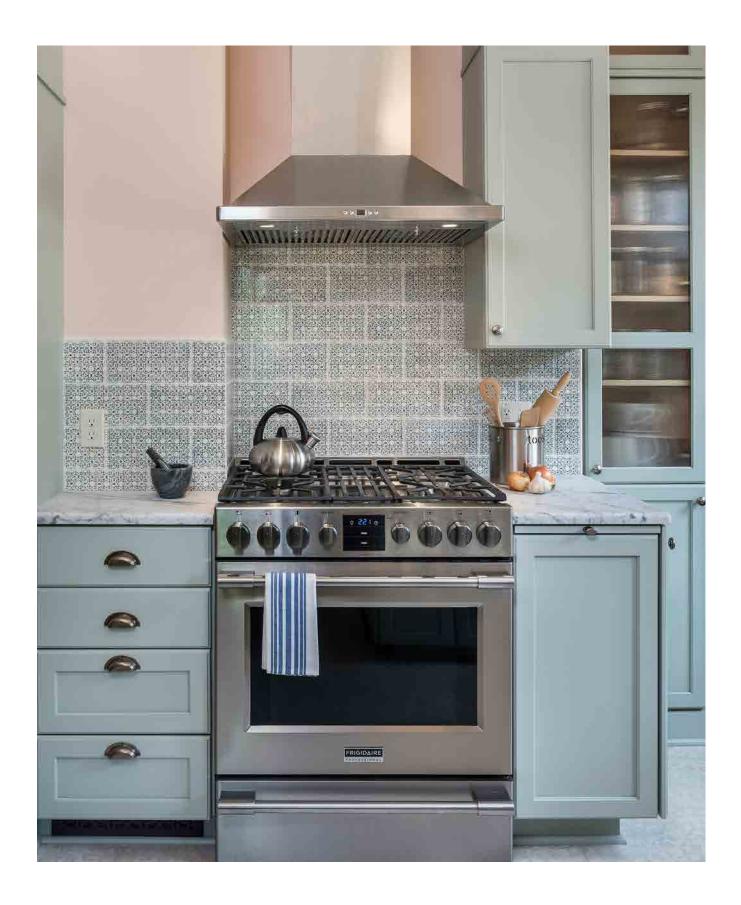

#### SCRAFFITO

The Scraffito series is inspired by the ancient technique in which a surface layer is scratched to reveal a ground of contrasting color. These original designs were hand carved giving the lines a beautiful, drawn quality rarely captured in ceramic tile. Incorporating Scraffito into your project will allow you to create a field of gorgeous, overall pattern.

Scraffito is available in any of our glaze colors or may be hand painted using our Polywash technique. In a single color, glazes will melt and pool in the recesses of the design. More opaque glazes can hide the pattern, while translucent glazes can emphasize the lines. These designs can be further enhanced when hand painted. Each tile holds color in its own way, fine lines hold less color and deep lines hold more.