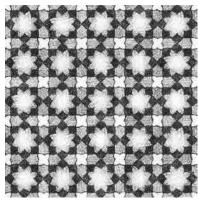

#### SCRAFFITO

The Scraffito series is inspired by the ancient technique in which a surface layer is scratched to reveal a ground of contrasting color. These original designs were hand carved giving the lines a beautiful, drawn quality rarely captured in ceramic tile. Incorporating Scraffito into your project will allow you to create a field of gorgeous, overall pattern.

Scraffito is available in any of our glaze colors or may be hand painted using our Polywash technique. In a single color, glazes will melt and pool in the recesses of the design. More opaque glazes can hide the pattern, while translucent glazes can emphasize the lines. These designs can be further enhanced when hand painted. Each tile holds color in its own way, fine lines hold less color and deep lines hold more.