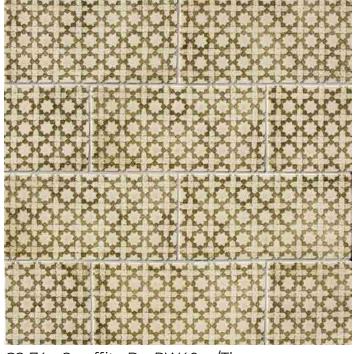

#### SCRAFFITO

The Scraffito series is inspired by the ancient technique in which a surface layer is scratched to reveal a ground of contrasting color. These original designs were hand carved giving the lines a beautiful, drawn quality rarely captured in ceramic tile. Incorporating Scraffito into your project will allow you to create a field of gorgeous, overall pattern.

Scraffito is available in any of our glaze colors or may be hand painted using our Polywash technique. In a single color, glazes will melt and pool in the recesses of the design. More opaque glazes can hide the pattern, while translucent glazes can emphasize the lines. These designs can be further enhanced when hand painted. Each tile holds color in its own way, fine lines hold less color and deep lines hold more.

PRATT + LARSON

G2-105 Scraffito E W86, PW89 w/Charcoal

G2-112 Scraffito G PW5 w/Silver

G2-78 Scraffito B PW20 w/Golden

G2-110 Scraffito H R350 and C600

G2-111 Scraffito F PW79 w/Mushroom, C54

G2-74 Scraffito D PW40 w/Thyme

G2-72 Scraffito C PW1 w/Silver

G2-70 Scraffito D W90

G2-107 Scraffito F PW1 w/Charcoal

G2-109 Scraffito H PW89 w/Charcoal