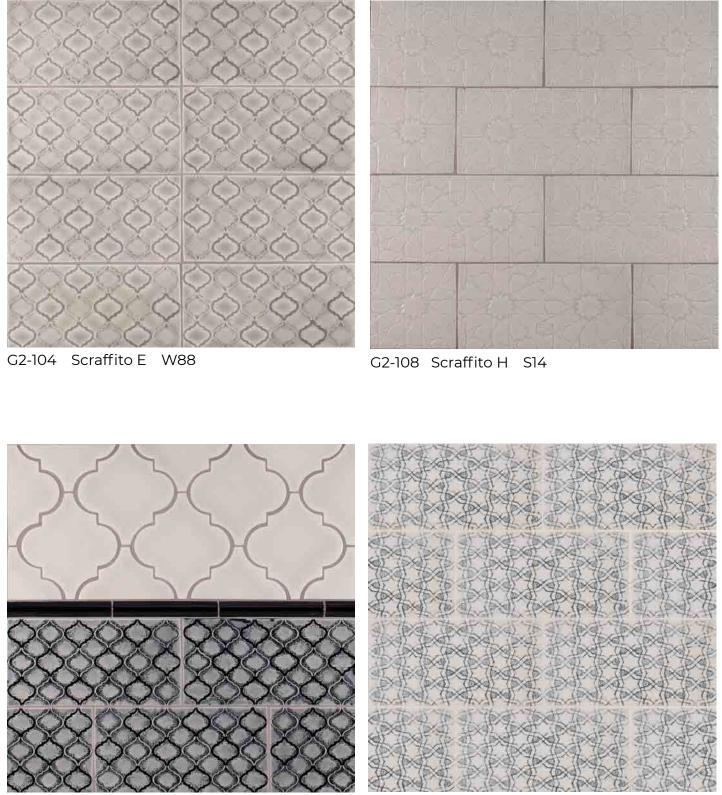

PRATT + LARSON

G2-105 Scraffito E W86, PW89 w/Charcoal

G2-112 Scraffito G PW5 w/Silver

G2-78 Scraffito B PW20 w/Golden

G2-110 Scraffito H R350 and C600

G2-111 Scraffito F PW79 w/Mushroom, C54

G2-74 Scraffito D PW40 w/Thyme

G2-72 Scraffito C PW1 w/Silver

G2-70 Scraffito D W90

G2-107 Scraffito F PW1 w/Charcoal

G2-109 Scraffito H PW89 w/Charcoal