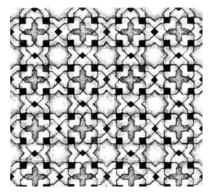

#### SCRAFFITO

The Scraffito series is inspired by the ancient technique in which a surface layer is scratched to reveal a ground of contrasting color. These original designs were hand carved giving the lines a beautiful, drawn quality rarely captured in ceramic tile. Incorporating Scraffito into your project will allow you to create a field of gorgeous, overall pattern.

Scraffito is available in any of our glaze colors or may be hand painted using our Polywash technique. In a single color, glazes will melt and pool in the recesses of the design. More opaque glazes can hide the pattern, while translucent glazes can emphasize the lines. These designs can be further enhanced when hand painted. Each tile holds color in its own way, fine lines hold less color and deep lines hold more.

#### **5X10 PATTERNS**

SC-510A Scraffito A 5x10

SC-510E Scraffito E 5x10 (\*pattern is directional)

SC-510B Scraffito B 5x10

SC-510C Scraffito C 5x10

SC-510D Scraffito D 5x10

SC-510F Scraffito F 5x10 (\*pattern is directional)