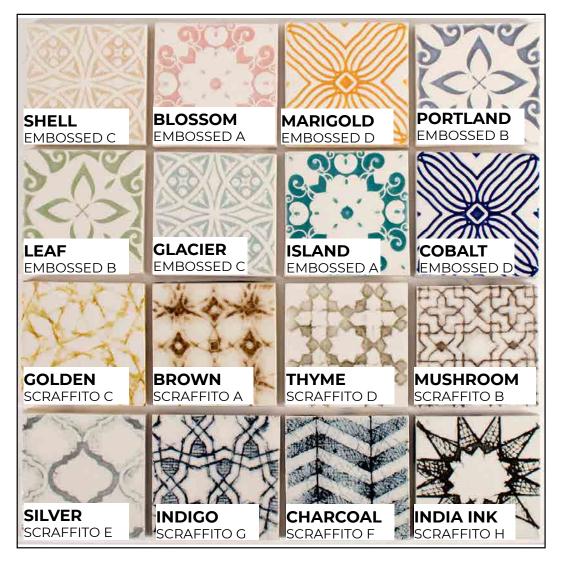

PRATT + LARSON

G2-105 Scraffito E W86, PW89 w/Charcoal

G2-112 Scraffito G PW5 w/Silver

G2-78 Scraffito B PW20 w/Golden

G2-110 Scraffito H R350 and C600

G2-111 Scraffito F PW79 w/Mushroom, C54

G2-74 Scraffito D PW40 w/Thyme

G2-72 Scraffito C PW1 w/Silver

G2-70 Scraffito D W90

G2-107 Scraffito F PW1 w/Charcoal

G2-109 Scraffito H PW89 w/Charcoal

#### **5X10 PATTERNS**

SC-510A Scraffito A 5x10

SC-510E Scraffito E 5x10 (\*pattern is directional)

SC-510B Scraffito B 5x10

SC-510C Scraffito C 5x10

SC-510D Scraffito D 5x10

SC-510F Scraffito F 5x10 (\*pattern is directional)

SC-510G Scraffito G 5x10

SC-510H Scraffito H 5x10

#### **8X8 PATTERNS**

SC-88XA Scraffito A 8x8

SC-88XB Scraffito B 8x8

SC-88XC Scraffito C 8x8

SC-88XD Scraffito D 8x8