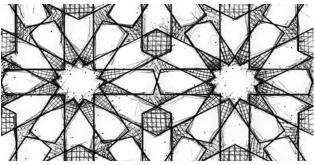

#### SCRAFFITO

The Scraffito series is inspired by the ancient technique in which a surface layer is scratched to reveal a ground of contrasting color. These original designs were hand carved giving the lines a beautiful, drawn quality rarely captured in ceramic tile. Incorporating Scraffito into your project will allow you to create a field of gorgeous, overall pattern.

Scraffito is available in any of our glaze colors or may be hand painted using our Polywash technique. In a single color, glazes will melt and pool in the recesses of the design. More opaque glazes can hide the pattern, while translucent glazes can emphasize the lines. These designs can be further enhanced when hand painted. Each tile holds color in its own way, fine lines hold less color and deep lines hold more.

#### **5X10 PATTERNS**

SC-510A Scraffito A 5x10

SC-510E Scraffito E 5x10 (\*pattern is directional)

SC-510B Scraffito B 5x10

SC-510C Scraffito C 5x10

SC-510D Scraffito D 5x10

SC-510F Scraffito F 5x10 (\*pattern is directional)