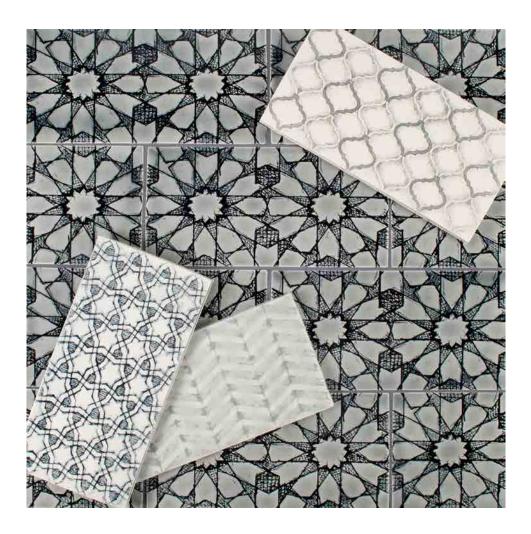

#### SCRAFFITO

The Scraffito series is inspired by the ancient technique in which a surface layer is scratched to reveal a ground of contrasting color. These original designs were hand carved giving the lines a beautiful, drawn quality rarely captured in ceramic tile. Incorporating Scraffito into your project will allow you to create a field of gorgeous, overall pattern.

Scraffito is available in any of our glaze colors or may be hand painted using our Polywash technique. In a single color, glazes will melt and pool in the recesses of the design. More opaque glazes can hide the pattern, while translucent glazes can emphasize the lines. These designs can be further enhanced when hand painted. Each tile holds color in its own way, fine lines hold less color and deep lines hold more.