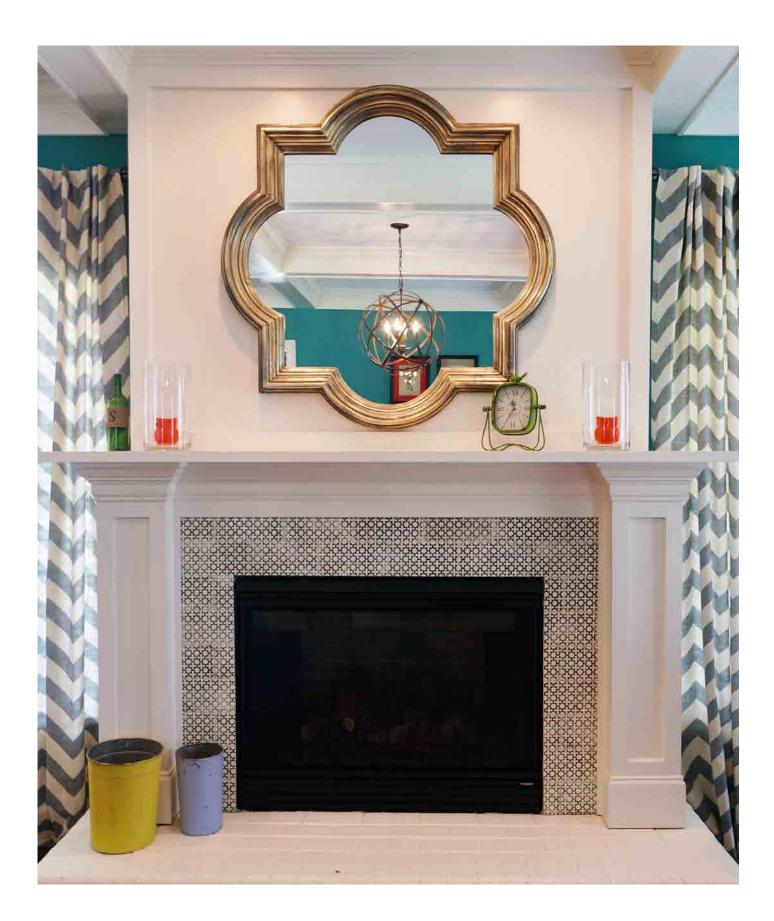

#### SCRAFFITO

The Scraffito series is inspired by the ancient technique in which a surface layer is scratched to reveal a ground of contrasting color. These original designs were hand carved giving the lines a beautiful, drawn quality rarely captured in ceramic tile. Incorporating Scraffito into your project will allow you to create a field of gorgeous, overall pattern.

Scraffito is available in any of our glaze colors or may be hand painted using our Polywash technique. In a single color, glazes will melt and pool in the recesses of the design. More opaque glazes can hide the pattern, while translucent glazes can emphasize the lines. These designs can be further enhanced when hand painted. Each tile holds color in its own way, fine lines hold less color and deep lines hold more.