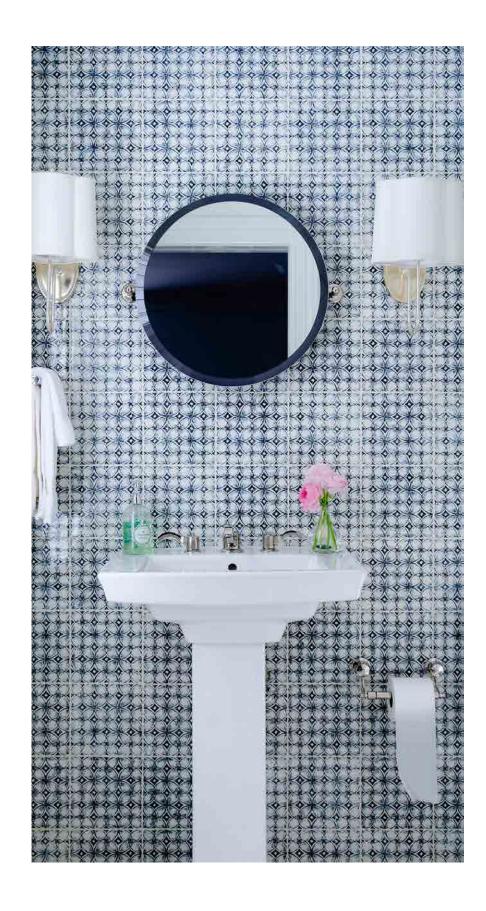

G2-105 Scraffito E W86, PW89 w/Charcoal

G2-112 Scraffito G PW5 w/Silver





G2-78 Scraffito B PW20 w/Golden

G2-110 Scraffito H R350 and C600



G2-111 Scraffito F PW79 w/Mushroom, C54



G2-74 Scraffito D PW40 w/Thyme





G2-72 Scraffito C PW1 w/Silver

G2-70 Scraffito D W90



G2-107 Scraffito F PW1 w/Charcoal



G2-109 Scraffito H PW89 w/Charcoal



#### **5X10 PATTERNS**



SC-510A Scraffito A 5x10



SC-510E Scraffito E 5x10 (\*pattern is directional)



SC-510B Scraffito B 5x10



SC-510C Scraffito C 5x10



SC-510D Scraffito D 5x10



SC-510F Scraffito F 5x10 (\*pattern is directional)



SC-510G Scraffito G 5x10



SC-510H Scraffito H 5x10

#### **8X8 PATTERNS**





SC-88XA Scraffito A 8x8



SC-88XB Scraffito B 8x8



SC-88XC Scraffito C 8x8



SC-88XD Scraffito D 8x8





### POLYWASH

Enhance the design elements of any Scraffito pattern by using our handpainted, Polywash technique.

Choose from any of the 16 gorgeous accent colors shown below. Each pattern will hold the color in its own way, fine lines hold less color and deep lines hold more.

The palette below uses W1 as the over glaze which is clear, allowing these accent colors to shine and sparkle. Changing the over-glaze adds a wash of color over the whole tile. With a darker over-glaze some of the accent colors can be obscured. The more contrast between the accent and the over glaze the better the pattern will stand out.

Polywash tiles are hand crafted and hand painted. Range and variation in color is to be expected.



Polywash 1 Palette







# PRATT + LARSON



Scraffito C 5×10 PW1 w/Indigo