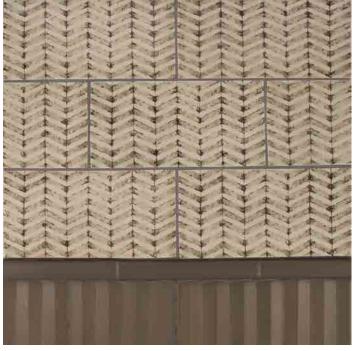

#### SCRAFFITO

The Scraffito series is inspired by the ancient technique in which a surface layer is scratched to reveal a ground of contrasting color. These original designs were hand carved giving the lines a beautiful, drawn quality rarely captured in ceramic tile. Incorporating Scraffito into your project will allow you to create a field of gorgeous, overall pattern.

Scraffito is available in any of our glaze colors or may be hand painted using our Polywash technique. In a single color, glazes will melt and pool in the recesses of the design. More opaque glazes can hide the pattern, while translucent glazes can emphasize the lines. These designs can be further enhanced when hand painted. Each tile holds color in its own way, fine lines hold less color and deep lines hold more.