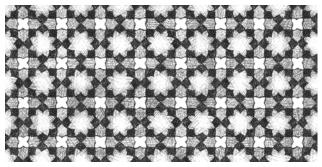

#### SCRAFFITO

The Scraffito series is inspired by the ancient technique in which a surface layer is scratched to reveal a ground of contrasting color. These original designs were hand carved giving the lines a beautiful, drawn quality rarely captured in ceramic tile. Incorporating Scraffito into your project will allow you to create a field of gorgeous, overall pattern.

Scraffito is available in any of our glaze colors or may be hand painted using our Polywash technique. In a single color, glazes will melt and pool in the recesses of the design. More opaque glazes can hide the pattern, while translucent glazes can emphasize the lines. These designs can be further enhanced when hand painted. Each tile holds color in its own way, fine lines hold less color and deep lines hold more.

PRATT + LARSON

G2-105 Scraffito E W86, PW89 w/Charcoal

G2-112 Scraffito G PW5 w/Silver

G2-78 Scraffito B PW20 w/Golden

G2-110 Scraffito H R350 and C600

G2-111 Scraffito F PW79 w/Mushroom, C54

G2-74 Scraffito D PW40 w/Thyme

G2-72 Scraffito C PW1 w/Silver

G2-70 Scraffito D W90

G2-107 Scraffito F PW1 w/Charcoal

G2-109 Scraffito H PW89 w/Charcoal