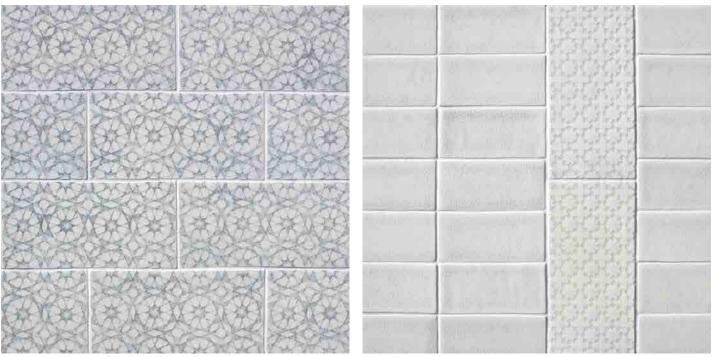

### POLYWASH

Enhance the design elements of any Scraffito pattern by using our handpainted, Polywash technique.

Choose from any of the 16 gorgeous accent colors shown below. Each pattern will hold the color in its own way, fine lines hold less color and deep lines hold more.

The palette below uses W1 as the over glaze which is clear, allowing these accent colors to shine and sparkle. Changing the over-glaze adds a wash of color over the whole tile. With a darker over-glaze some of the accent colors can be obscured. The more contrast between the accent and the over glaze the better the pattern will stand out.

Polywash tiles are hand crafted and hand painted. Range and variation in color is to be expected.

Polywash 1 Palette