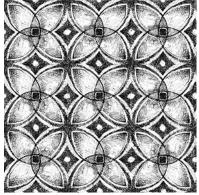

#### SCRAFFITO

The Scraffito series is inspired by the ancient technique in which a surface layer is scratched to reveal a ground of contrasting color. These original designs were hand carved giving the lines a beautiful, drawn quality rarely captured in ceramic tile. Incorporating Scraffito into your project will allow you to create a field of gorgeous, overall pattern.

Scraffito is available in any of our glaze colors or may be hand painted using our Polywash technique. In a single color, glazes will melt and pool in the recesses of the design. More opaque glazes can hide the pattern, while translucent glazes can emphasize the lines. These designs can be further enhanced when hand painted. Each tile holds color in its own way, fine lines hold less color and deep lines hold more.

#### **8X8 PATTERNS**

SC-88XA Scraffito A 8x8

SC-88XB Scraffito B 8x8

SC-88XC Scraffito C 8x8

SC-88XD Scraffito D 8x8