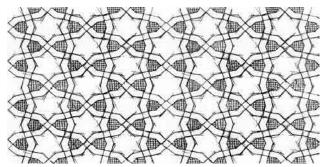

#### SCRAFFITO

The Scraffito series is inspired by the ancient technique in which a surface layer is scratched to reveal a ground of contrasting color. These original designs were hand carved giving the lines a beautiful, drawn quality rarely captured in ceramic tile. Incorporating Scraffito into your project will allow you to create a field of gorgeous, overall pattern.

Scraffito is available in any of our glaze colors or may be hand painted using our Polywash technique. In a single color, glazes will melt and pool in the recesses of the design. More opaque glazes can hide the pattern, while translucent glazes can emphasize the lines. These designs can be further enhanced when hand painted. Each tile holds color in its own way, fine lines hold less color and deep lines hold more.

#### **5X10 PATTERNS**

SC-510A Scraffito A 5x10

SC-510E Scraffito E 5x10 (\*pattern is directional)

SC-510B Scraffito B 5x10

SC-510C Scraffito C 5x10

SC-510D Scraffito D 5x10

SC-510F Scraffito F 5x10 (\*pattern is directional)