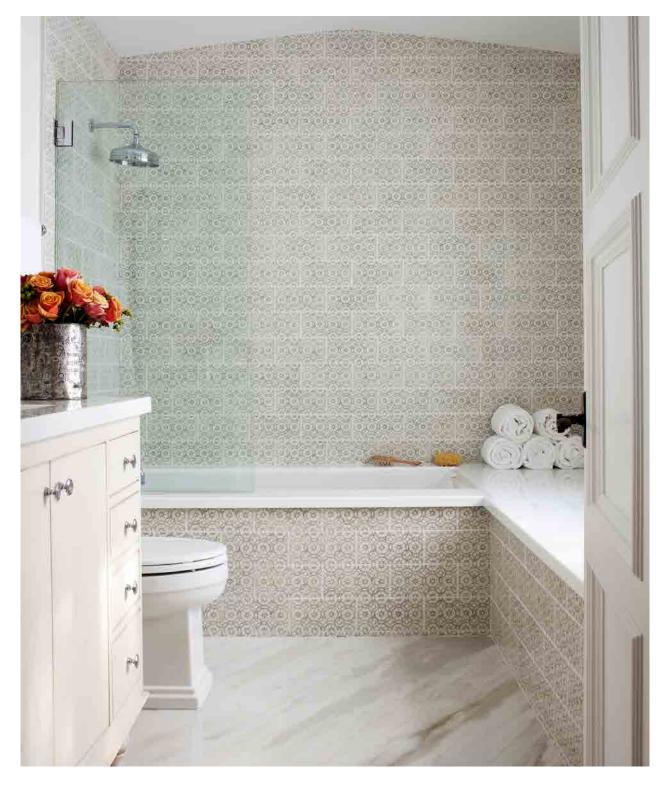

#### SCRAFFITO

The Scraffito series is inspired by the ancient technique in which a surface layer is scratched to reveal a ground of contrasting color. These original designs were hand carved giving the lines a beautiful, drawn quality rarely captured in ceramic tile. Incorporating Scraffito into your project will allow you to create a field of gorgeous, overall pattern.

Scraffito is available in any of our glaze colors or may be hand painted using our Polywash technique. In a single color, glazes will melt and pool in the recesses of the design. More opaque glazes can hide the pattern, while translucent glazes can emphasize the lines. These designs can be further enhanced when hand painted. Each tile holds color in its own way, fine lines hold less color and deep lines hold more.