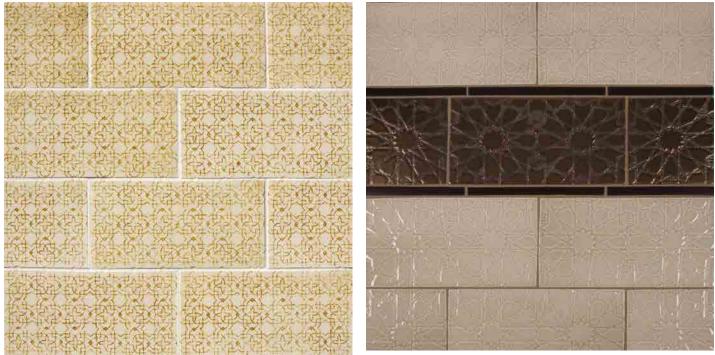

#### SCRAFFITO

The Scraffito series is inspired by the ancient technique in which a surface layer is scratched to reveal a ground of contrasting color. These original designs were hand carved giving the lines a beautiful, drawn quality rarely captured in ceramic tile. Incorporating Scraffito into your project will allow you to create a field of gorgeous, overall pattern.

Scraffito is available in any of our glaze colors or may be hand painted using our Polywash technique. In a single color, glazes will melt and pool in the recesses of the design. More opaque glazes can hide the pattern, while translucent glazes can emphasize the lines. These designs can be further enhanced when hand painted. Each tile holds color in its own way, fine lines hold less color and deep lines hold more.

PRATT + LARSON

G2-105 Scraffito E W86, PW89 w/Charcoal

G2-112 Scraffito G PW5 w/Silver

G2-78 Scraffito B PW20 w/Golden

G2-110 Scraffito H R350 and C600

G2-111 Scraffito F PW79 w/Mushroom, C54

G2-74 Scraffito D PW40 w/Thyme

G2-72 Scraffito C PW1 w/Silver

G2-70 Scraffito D W90

G2-107 Scraffito F PW1 w/Charcoal

G2-109 Scraffito H PW89 w/Charcoal