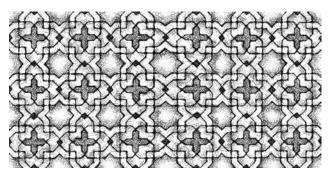

#### SCRAFFITO

The Scraffito series is inspired by the ancient technique in which a surface layer is scratched to reveal a ground of contrasting color. These original designs were hand carved giving the lines a beautiful, drawn quality rarely captured in ceramic tile. Incorporating Scraffito into your project will allow you to create a field of gorgeous, overall pattern.

Scraffito is available in any of our glaze colors or may be hand painted using our Polywash technique. In a single color, glazes will melt and pool in the recesses of the design. More opaque glazes can hide the pattern, while translucent glazes can emphasize the lines. These designs can be further enhanced when hand painted. Each tile holds color in its own way, fine lines hold less color and deep lines hold more.

PRATT + LARSON

G2-105 Scraffito E W86, PW89 w/Charcoal

G2-112 Scraffito G PW5 w/Silver

G2-78 Scraffito B PW20 w/Golden

G2-110 Scraffito H R350 and C600

G2-111 Scraffito F PW79 w/Mushroom, C54

G2-74 Scraffito D PW40 w/Thyme

G2-72 Scraffito C PW1 w/Silver

G2-70 Scraffito D W90

G2-107 Scraffito F PW1 w/Charcoal

G2-109 Scraffito H PW89 w/Charcoal