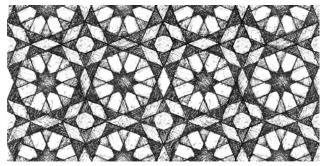

#### SCRAFFITO

The Scraffito series is inspired by the ancient technique in which a surface layer is scratched to reveal a ground of contrasting color. These original designs were hand carved giving the lines a beautiful, drawn quality rarely captured in ceramic tile. Incorporating Scraffito into your project will allow you to create a field of gorgeous, overall pattern.

Scraffito is available in any of our glaze colors or may be hand painted using our Polywash technique. In a single color, glazes will melt and pool in the recesses of the design. More opaque glazes can hide the pattern, while translucent glazes can emphasize the lines. These designs can be further enhanced when hand painted. Each tile holds color in its own way, fine lines hold less color and deep lines hold more.

PRATT + LARSON

G2-105 Scraffito E W86, PW89 w/Charcoal

G2-112 Scraffito G PW5 w/Silver

G2-78 Scraffito B PW20 w/Golden

G2-110 Scraffito H R350 and C600

G2-111 Scraffito F PW79 w/Mushroom, C54

G2-74 Scraffito D PW40 w/Thyme

G2-72 Scraffito C PW1 w/Silver

G2-70 Scraffito D W90

G2-107 Scraffito F PW1 w/Charcoal

G2-109 Scraffito H PW89 w/Charcoal