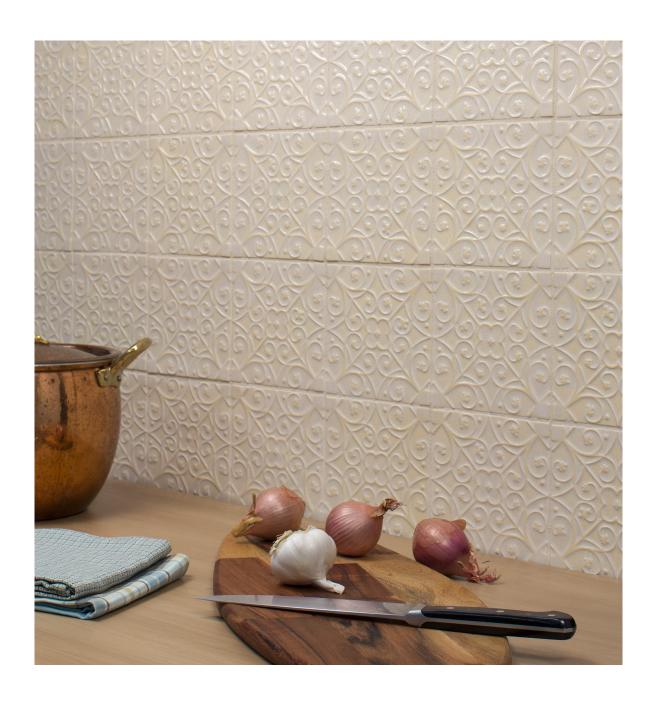

## **FILIGREE**

Inspired by the curled metalwork techniques used in jewelry making, Filigree designs take the shape of gorgeous scrolls, lacy flourishes, or symmetrical Art-Deco styles – lending a rich, ornate look.

Our Filigree collection features delicately designed surface embellishments on 6x6 tile, which create intricate overall patterning and can appear subtle or more defined depending on your glaze choice. Available in any of our hundreds of glazes.