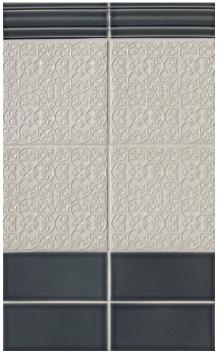

## **FILIGREE**

Inspired by the curled metalwork techniques used in jewelry making, Filigree designs take the shape of gorgeous scrolls, lacy flourishes, or symmetrical Art-Deco styles – lending a rich, ornate look.

Our Filigree collection features delicately designed surface embellishments on 6x6 tile, which create intricate overall patterning and can appear subtle or more defined depending on your glaze choice. Available in any of our hundreds of glazes.

Filigree A FL-66XA

Filigree C FL-66XC

Filigree E FL-66XE

Filigree B FL-66XB

Filigree D FL-66XD

Filigree F FL-66XF

G2-83 Filigree A W78, R354

G2-85 Filigree C C58, C59