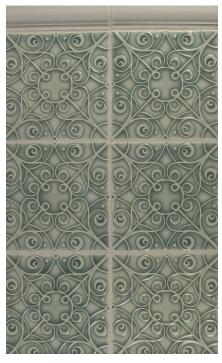

## **FILIGREE**

Inspired by the curled metalwork techniques used in jewelry making, Filigree designs take the shape of gorgeous scrolls, lacy flourishes, or symmetrical Art-Deco styles – lending a rich, ornate look.

Our Filigree collection features delicately designed surface embellishments on 6x6 tile, which create intricate overall patterning and can appear subtle or more defined depending on your glaze choice. Available in any of our hundreds of glazes.

Filigree A FL-66XA

Filigree C FL-66XC

Filigree E FL-66XE

Filigree B FL-66XB

Filigree D FL-66XD

Filigree F FL-66XF

G2-83 Filigree A W78, R354

G2-85 Filigree C C58, C59