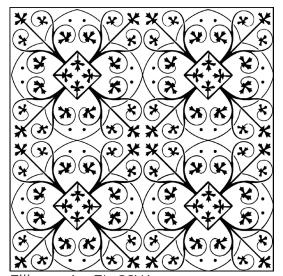

## **FILIGREE**

Inspired by the curled metalwork techniques used in jewelry making, Filigree designs take the shape of gorgeous scrolls, lacy flourishes, or symmetrical Art-Deco styles – lending a rich, ornate look.

Our Filigree collection features delicately designed surface embellishments on 6x6 tile, which create intricate overall patterning and can appear subtle or more defined depending on your glaze choice. Available in any of our hundreds of glazes.

Filigree A FL-66XA

Filigree C FL-66XC

Filigree E FL-66XE

Filigree B FL-66XB

Filigree D FL-66XD

Filigree F FL-66XF

G2-83 Filigree A W78, R354

G2-85 Filigree C C58, C59