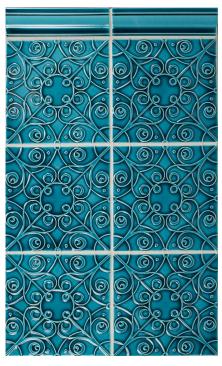

## **FILIGREE**

Inspired by the curled metalwork techniques used in jewelry making, Filigree designs take the shape of gorgeous scrolls, lacy flourishes, or symmetrical Art-Deco styles – lending a rich, ornate look.

Our Filigree collection features delicately designed surface embellishments on 6x6 tile, which create intricate overall patterning and can appear subtle or more defined depending on your glaze choice. Available in any of our hundreds of glazes.

Filigree A FL-66XA

Filigree C FL-66XC

Filigree E FL-66XE

Filigree B FL-66XB

Filigree D FL-66XD

Filigree F FL-66XF

G2-83 Filigree A W78, R354

G2-85 Filigree C C58, C59