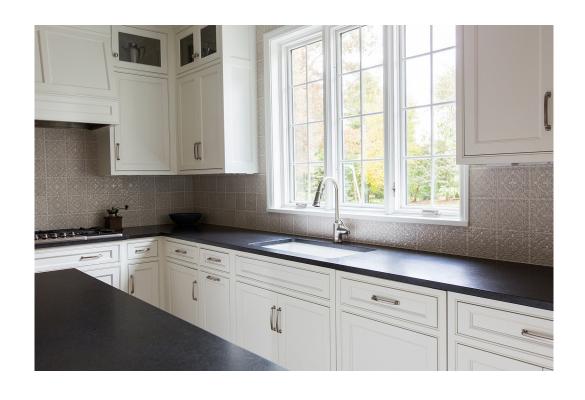

## **FILIGREE**

Inspired by the curled metalwork techniques used in jewelry making, Filigree designs take the shape of gorgeous scrolls, lacy flourishes, or symmetrical Art-Deco styles – lending a rich, ornate look.

Our Filigree collection features delicately designed surface embellishments on 6x6 tile, which create intricate overall patterning and can appear subtle or more defined depending on your glaze choice. Available in any of our hundreds of glazes.