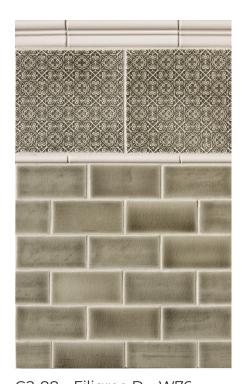

Our Filigree collection features delicately designed surface embellishments on 6x6 tile, which create intricate overall patterning and can appear subtle or more defined depending on your glaze choice. Available in any of our hundreds of glazes.

Filigree A FL-66XA

Filigree C FL-66XC

Filigree E FL-66XE

Filigree B FL-66XB

Filigree D FL-66XD

Filigree F FL-66XF

G2-83 Filigree A W78, R354

G2-85 Filigree C C58, C59

G2-82 Filigree B W1

G2-84 Filigree B W92, W86

G2-146 Filigree E W66

www.prattandlarson.com

G2-143 Filigree F S1, R146

G2-145 Filigree E W7

G2-144 Filigree F W11

G2-85 Filigree C C58