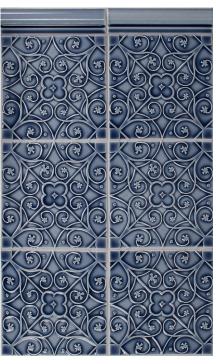

## **FILIGREE**

Inspired by the curled metalwork techniques used in jewelry making, Filigree designs take the shape of gorgeous scrolls, lacy flourishes, or symmetrical Art-Deco styles – lending a rich, ornate look.

Our Filigree collection features delicately designed surface embellishments on 6x6 tile, which create intricate overall patterning and can appear subtle or more defined depending on your glaze choice. Available in any of our hundreds of glazes.

Filigree A FL-66XA

Filigree C FL-66XC

Filigree E FL-66XE

Filigree B FL-66XB

Filigree D FL-66XD

Filigree F FL-66XF

G2-83 Filigree A W78, R354

G2-85 Filigree C C58, C59