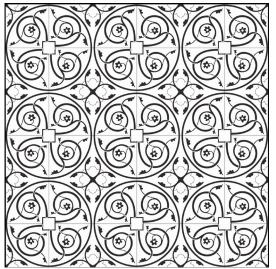

## **FILIGREE**

Inspired by the curled metalwork techniques used in jewelry making, Filigree designs take the shape of gorgeous scrolls, lacy flourishes, or symmetrical Art-Deco styles – lending a rich, ornate look.

Our Filigree collection features delicately designed surface embellishments on 6x6 tile, which create intricate overall patterning and can appear subtle or more defined depending on your glaze choice. Available in any of our hundreds of glazes.

Filigree A FL-66XA

Filigree C FL-66XC

Filigree E FL-66XE

Filigree B FL-66XB

Filigree D FL-66XD

Filigree F FL-66XF

G2-83 Filigree A W78, R354

G2-85 Filigree C C58, C59