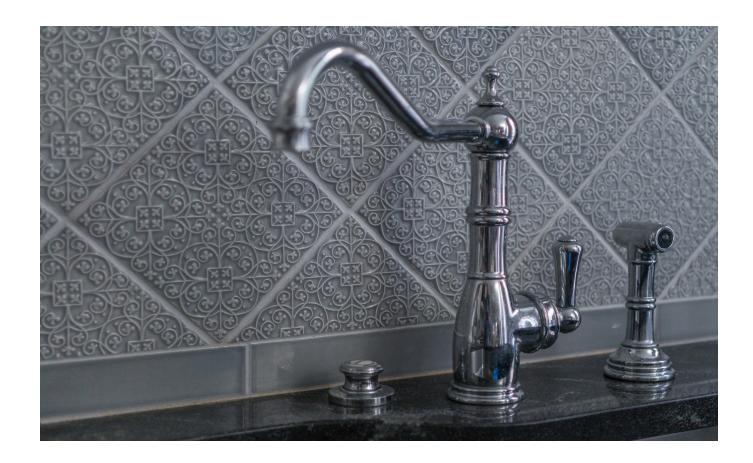

Our Filigree collection features delicately designed surface embellishments on 6x6 tile, which create intricate overall patterning and can appear subtle or more defined depending on your glaze choice. Available in any of our hundreds of glazes.

Filigree A FL-66XA

Filigree C FL-66XC

Filigree E FL-66XE

Filigree B FL-66XB

Filigree D FL-66XD

Filigree F FL-66XF

G2-83 Filigree A W78, R354

G2-85 Filigree C C58, C59

G2-82 Filigree B W1

G2-84 Filigree B W92, W86

G2-146 Filigree E W66

www.prattandlarson.com

G2-143 Filigree F S1, R146

G2-145 Filigree E W7

G2-144 Filigree F W11

G2-85 Filigree C C58

G2-88 Filigree D W76

G2-173 Filigree A W77

G2-175 Filigree E R214