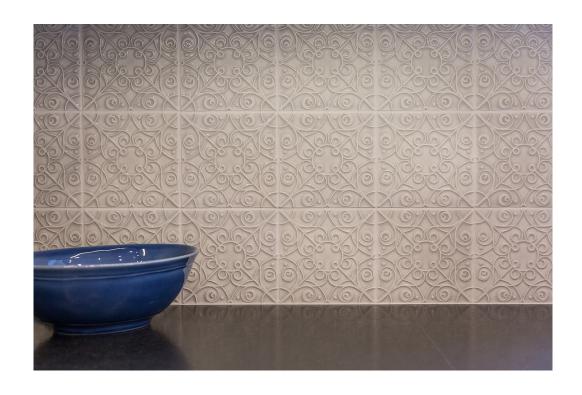

## **FILIGREE**

Inspired by the curled metalwork techniques used in jewelry making, Filigree designs take the shape of gorgeous scrolls, lacy flourishes, or symmetrical Art-Deco styles – lending a rich, ornate look.

Our Filigree collection features delicately designed surface embellishments on 6x6 tile, which create intricate overall patterning and can appear subtle or more defined depending on your glaze choice. Available in any of our hundreds of glazes.