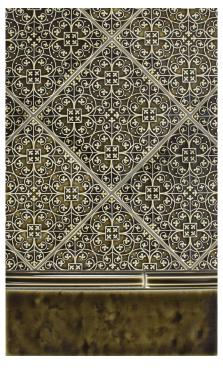

Our Filigree collection features delicately designed surface embellishments on 6x6 tile, which create intricate overall patterning and can appear subtle or more defined depending on your glaze choice. Available in any of our hundreds of glazes.

Filigree A FL-66XA

Filigree C FL-66XC

Filigree E FL-66XE

Filigree B FL-66XB

Filigree D FL-66XD

Filigree F FL-66XF

G2-83 Filigree A W78, R354

G2-85 Filigree C C58, C59

G2-82 Filigree B W1

G2-84 Filigree B W92, W86

G2-146 Filigree E W66

www.prattandlarson.com

G2-143 Filigree F S1, R146

G2-145 Filigree E W7

G2-144 Filigree F W11

G2-85 Filigree C C58