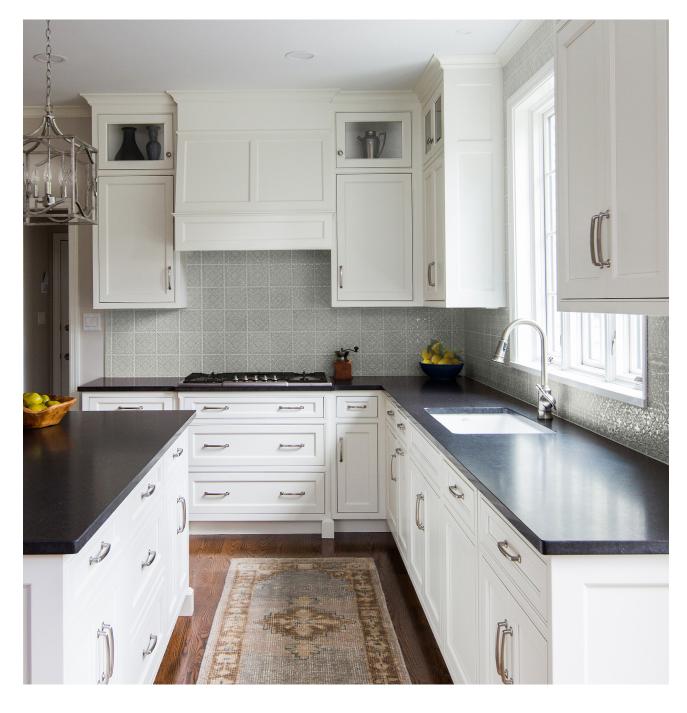

Our Filigree collection features delicately designed surface embellishments on 6x6 tile, which create intricate overall patterning and can appear subtle or more defined depending on your glaze choice. Available in any of our hundreds of glazes.

Filigree A FL-66XA

Filigree C FL-66XC

Filigree E FL-66XE

Filigree B FL-66XB

Filigree D FL-66XD

Filigree F FL-66XF

G2-83 Filigree A W78, R354

G2-85 Filigree C C58, C59

G2-82 Filigree B W1

G2-84 Filigree B W92, W86

G2-146 Filigree E W66

www.prattandlarson.com

G2-143 Filigree F S1, R146

G2-145 Filigree E W7

G2-144 Filigree F W11

G2-85 Filigree C C58

G2-88 Filigree D W76

G2-173 Filigree A W77

G2-175 Filigree E R214