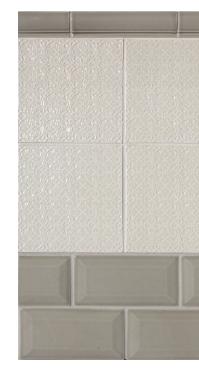

Our Filigree collection features delicately designed surface embellishments on 6x6 tile, which create intricate overall patterning and can appear subtle or more defined depending on your glaze choice. Available in any of our hundreds of glazes.

Filigree A FL-66XA

Filigree C FL-66XC

Filigree E FL-66XE

Filigree B FL-66XB

Filigree D FL-66XD

Filigree F FL-66XF

G2-83 Filigree A W78, R354

G2-85 Filigree C C58, C59