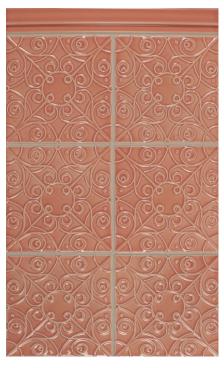

Our Filigree collection features delicately designed surface embellishments on 6x6 tile, which create intricate overall patterning and can appear subtle or more defined depending on your glaze choice. Available in any of our hundreds of glazes.

Filigree A FL-66XA

Filigree C FL-66XC

Filigree E FL-66XE

Filigree B FL-66XB

Filigree D FL-66XD

Filigree F FL-66XF

G2-83 Filigree A W78, R354

G2-85 Filigree C C58, C59