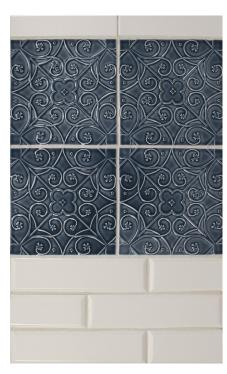

## **FILIGREE**

Inspired by the curled metalwork techniques used in jewelry making, Filigree designs take the shape of gorgeous scrolls, lacy flourishes, or symmetrical Art-Deco styles – lending a rich, ornate look.

Our Filigree collection features delicately designed surface embellishments on 6x6 tile, which create intricate overall patterning and can appear subtle or more defined depending on your glaze choice. Available in any of our hundreds of glazes.

Filigree A FL-66XA

Filigree C FL-66XC

Filigree E FL-66XE

Filigree B FL-66XB

Filigree D FL-66XD

Filigree F FL-66XF

G2-83 Filigree A W78, R354

G2-85 Filigree C C58, C59