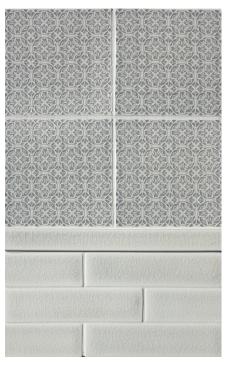

Our Filigree collection features delicately designed surface embellishments on 6x6 tile, which create intricate overall patterning and can appear subtle or more defined depending on your glaze choice. Available in any of our hundreds of glazes.

Filigree A FL-66XA

Filigree C FL-66XC

Filigree E FL-66XE

Filigree B FL-66XB

Filigree D FL-66XD

Filigree F FL-66XF

G2-83 Filigree A W78, R354

G2-85 Filigree C C58, C59